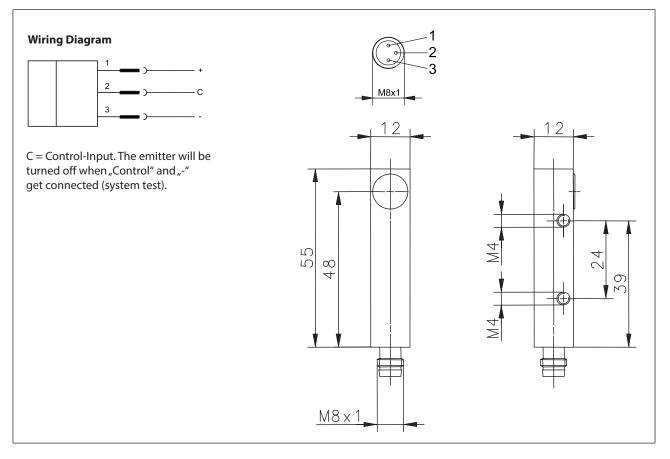

# **Technical Data**

| Mechanical Data         |                                                                              |
|-------------------------|------------------------------------------------------------------------------|
| Enclosure               | brass, nickel plated                                                         |
| Beam-output             | PA 12                                                                        |
| Ambient air temperature | -5 °C +70 °C                                                                 |
| Type of protection      | IP65 (only in fully snapped-in position with it's plugs)                     |
| Pollution degree        | 3 (Pollution of the optic can cause impairments of the operating distances.) |
| Indication              | LED green                                                                    |
| Termination type        | Plug-in connection                                                           |